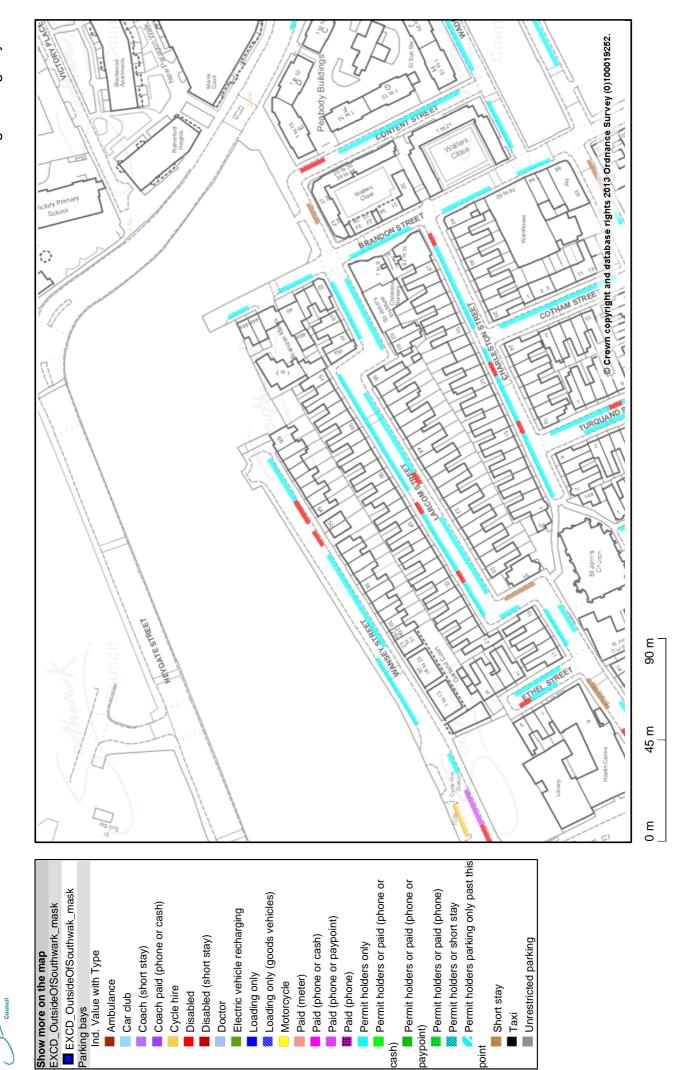

# Location

Brandon Street is currently a no through road. Following the construction of the new Elephant Park Development Brandon St will be extended to meet the newly extended Wansey Street.

### **Investigation and conclusions**

In the interests of ensuring forward visibility for vehicles approaching the bend where Brandon St meets Wansey St and visibility of approaching cars for pedestrians crossing at the new crossing point double yellow lines should be introduced from Brandon Mews, northwards, to the new junction of Wansey Street.

As part of the planning process for the redevelopment of the Heygate estate the council has insisted that the development should not place any pressure on the existing CPZ. As a result of discussions with the Developer an agreement has been reached that parking permits will only be issued to residents of the new development if additional parking spaces can be provided.

To this end one extra permit holder bay is being provided on the end of the existing back of permit holder bays on Brandon Street outside number 46.

Following the statutory consultation period, if no substantive objections are received, a traffic order will be made during the following month.

Ambulance

Car club

Cycle hire

Disabled

Doctor

Paid (meter)

Short stay

point

paypoint)

cash)

Taxi

Motorcycle