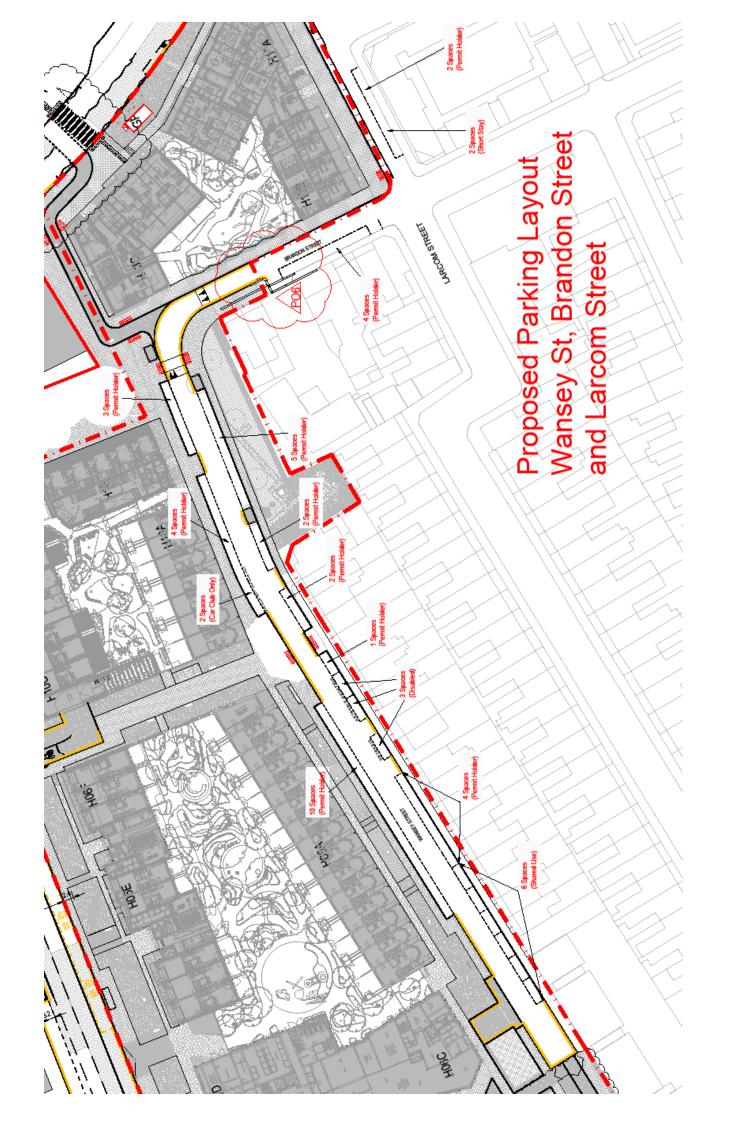

### **Investigation and conclusions**

In the interests of ensuring forward visibility for vehicles approaching the bend where Brandon St meets Wansey St and visibility of approaching cars for pedestrians crossing at the new crossing point double yellow lines should be introduced from Brandon Mews, northwards, to the new junction of Wansey Street.

To this end one extra permit holder bay is being provided on the end of the existing back of permit holder bays on Brandon Street outside number 46.

#### Recommendation

To introduce double yellow lines on the newly created section of Brandon Street north of Brandon Mews.

To introduce a new permit holder bay outside 46 Brandon Street.

A draft design drawing of the proposal is provided within this document.